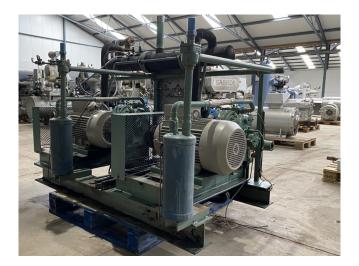

#### Bitzer 4G.2Y (x1) & 4G.2 (x1)

#### Used Bitzer 4G.2Y (x1) & 4G.2 (x1)

Used Bitzer open-type reciprocating with 4G.2 & 4G.2Y compressors on Freon. Complete with a Rotor XC160L04 electric motor (x2) - 50 Hz -15 kW - 1460 RPM, AC&R S-5692X oil separator, pressure and safety switches/gauges and sight glass. The compressors has a displacement of 204 m<sup>3</sup>/h at 1750 RPM. \*Why choose for HOSBV? Were not only