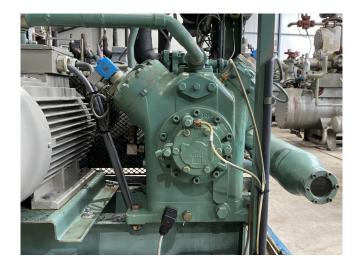

#### Used Bitzer 4G.2Y (x1) & 4G.2 (x1)

Used Bitzer open-type reciprocating with 4G.2 & 4G.2Y compressors on Freon. Complete with a Rotor XC160L04 electric motor (x2) - 50 Hz -15 kW - 1460 RPM, AC&R S-5692X oil separator, pressure and safety switches/gauges and sight glass. The compressors has a displacement of 204 m<sup>3</sup>/h at 1750 RPM. \*Why choose for HOSBV? Were not only