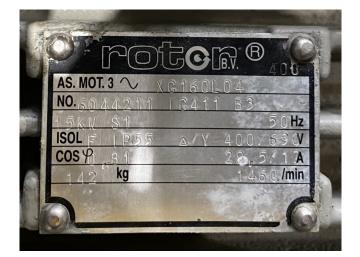

#### Used Bitzer 4G.2Y (x1) & 4G.2 (x1)

Used Bitzer open-type reciprocating with 4G.2 & 4G.2Y compressors on Freon. Complete with a Rotor XC160L04 electric motor (x2) - 50 Hz -15 kW - 1460 RPM, AC&R S-5692X oil separator, pressure and safety switches/gauges and sight glass. The compressors has a displacement of 204 m<sup>3</sup>/h at 1750 RPM. \*Why choose for HOSBV? Were not only