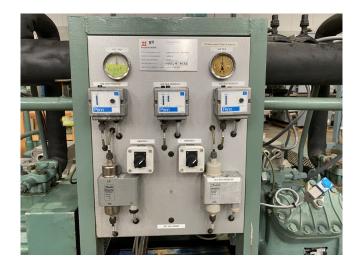

#### **Specifications**

| Brand                    | Bitzer                 |
|--------------------------|------------------------|
| Туре                     | 4G.2Y (x1) & 4G.2 (x1) |
| Refrigerant              | Freon                  |
| kW at 0ºC/+40ºC          | 141,8                  |
| kW at -5ºC/+40ºC         | 117,5                  |
| kW at -10ºC/+40ºC        | 96,3                   |
| kW at -20ºC/+40ºC        | 62,4                   |
| kW at -30ºC/+40ºC        | 37,7                   |
| kW at -40ºC/+40ºC        | 20,2                   |
| Unloaded Start           | 1                      |
| Capacity Control         | 1                      |
| On steel base frame      | ✓                      |
| Pressure safety switches | 1                      |
| Hp/Lp/Op                 |                        |
| Pressure gauges          | 1                      |
| Hp/Lp/Op                 |                        |
| Oil separator            | ✓                      |
| Sight Glass              | 1                      |
| Solenoid Valve           | 1                      |
| m3 / h                   | 204                    |
| Remarks                  | Y.o.b. 1996 - 4G.2 &   |
|                          | Y.o.b. 2010 - 4G.2Y    |
| Package / Rack           | ✓                      |
| Sizes                    | 1200x1100x750 mm       |
|                          | (LxWxH)                |
| Stock                    | 1                      |
|                          |                        |

#### Used Bitzer 4G.2Y (x1) & 4G.2 (x1)

Used Bitzer open-type reciprocating with 4G.2 & 4G.2Y compressors on Freon. Complete with a Rotor XC160L04 electric motor (x2) - 50 Hz -15 kW - 1460 RPM, AC&R S-5692X oil separator, pressure and safety switches/gauges and sight glass. The compressors has a displacement of 204 m<sup>3</sup>/h at 1750 RPM. \*Why choose for HOSBV? Were not only