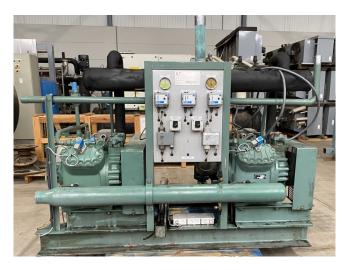

#### Bitzer 4G.2Y (x1) & 4G.2 (x1)

#### Used Bitzer 4G.2Y (x1) & 4G.2 (x1)

Used Bitzer open-type reciprocating with 4G.2 & 4G.2Y compressors on Freon. Complete with a Rotor XC160L04 electric motor (x2) - 50 Hz -15 kW - 1460 RPM, AC&R S-5692X oil separator, pressure and safety switches/gauges and sight glass. The compressors has a displacement of 204 m<sup>3</sup>/h at 1750 RPM. \*Why choose for HOSBV? Were not only