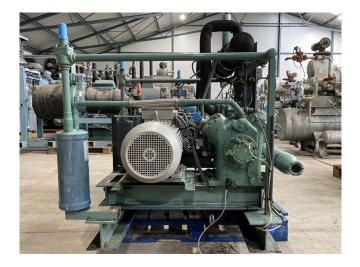

#### Bitzer 4G.2Y (x1) & 4G.2 (x1)

#### Used Bitzer 4G.2Y (x1) & 4G.2 (x1)

Used Bitzer open-type reciprocating with 4G.2 & 4G.2Y compressors on Freon. Complete with a Rotor XC160L04 electric motor (x2) - 50 Hz -15 kW - 1460 RPM, AC&R S-5692X oil separator, pressure and safety switches/gauges and sight glass. The compressors has a displacement of 204 m<sup>3</sup>/h at 1750 RPM. \*Why choose for HOSBV? Were not only