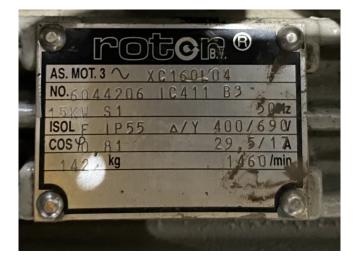

#### Used Bitzer 4G.2Y (x1) & 4G.2 (x1)

Used Bitzer open-type reciprocating with 4G.2 & 4G.2Y compressors on Freon. Complete with a Rotor XC160L04 electric motor (x2) - 50 Hz -15 kW - 1460 RPM, AC&R S-5692X oil separator, pressure and safety switches/gauges and sight glass. The compressors has a displacement of 204 m<sup>3</sup>/h at 1750 RPM. \*Why choose for HOSBV? Were not only