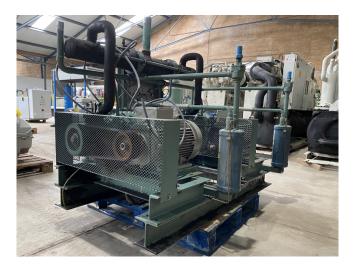

#### Bitzer 4G.2Y (x1) & 4G.2 (x1)

#### Used Bitzer 4G.2Y (x1) & 4G.2 (x1)

Used Bitzer open-type reciprocating with 4G.2 & 4G.2Y compressors on Freon. Complete with a Rotor XC160L04 electric motor (x2) - 50 Hz -15 kW - 1460 RPM, AC&R S-5692X oil separator, pressure and safety switches/gauges and sight glass. The compressors has a displacement of 204 m<sup>3</sup>/h at 1750 RPM. \*Why choose for HOSBV? Were not only