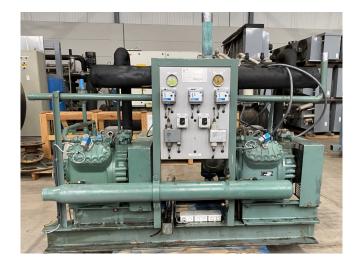

#### Bitzer 4G.2Y (x1) & 4G.2 (x1)

#### Used Bitzer 4G.2Y (x1) & 4G.2 (x1)

Used Bitzer open-type reciprocating with 4G.2 & 4G.2Y compressors on Freon. Complete with a Rotor XC160L04 electric motor (x2) - 50 Hz -15 kW - 1460 RPM, AC&R S-5692X oil separator, pressure and safety switches/gauges and sight glass. The compressors has a displacement of 204 m<sup>3</sup>/h at 1750 RPM. \*Why choose for HOSBV? Were not only