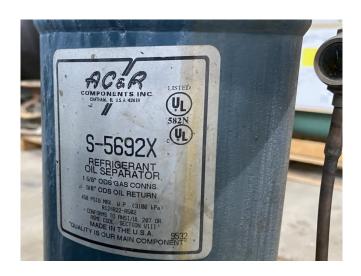

#### Used Bitzer 4G.2Y (x1) & 4G.2 (x1)

Used Bitzer open-type reciprocating with 4G.2 & 4G.2Y compressors on Freon. Complete with a Rotor XC160L04 electric motor (x2) - 50 Hz -15 kW - 1460 RPM, AC&R S-5692X oil separator, pressure and safety switches/gauges and sight glass. The compressors has a displacement of 204 m<sup>3</sup>/h at 1750 RPM. \*Why choose for HOSBV? Were not only