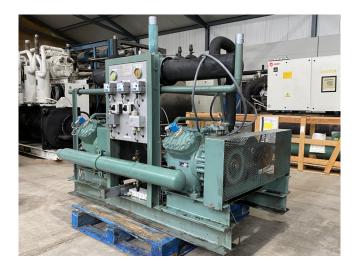

#### Bitzer 4G.2Y (x1) & 4G.2 (x1)

#### Used Bitzer 4G.2Y (x1) & 4G.2 (x1)

Used Bitzer open-type reciprocating with 4G.2 & 4G.2Y compressors on Freon. Complete with a Rotor XC160L04 electric motor (x2) - 50 Hz -15 kW - 1460 RPM, AC&R S-5692X oil separator, pressure and safety switches/gauges and sight glass. The compressors has a displacement of 204 m<sup>3</sup>/h at 1750 RPM. \*Why choose for HOSBV? Were not only