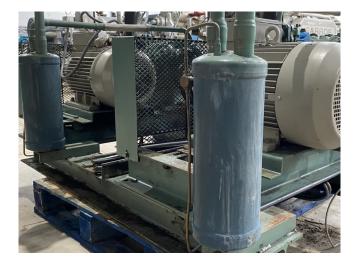

#### Used Bitzer 4G.2Y (x1) & 4G.2 (x1)

Used Bitzer open-type reciprocating with 4G.2 & 4G.2Y compressors on Freon. Complete with a Rotor XC160L04 electric motor (x2) - 50 Hz -15 kW - 1460 RPM, AC&R S-5692X oil separator, pressure and safety switches/gauges and sight glass. The compressors has a displacement of 204 m<sup>3</sup>/h at 1750 RPM. \*Why choose for HOSBV? Were not only