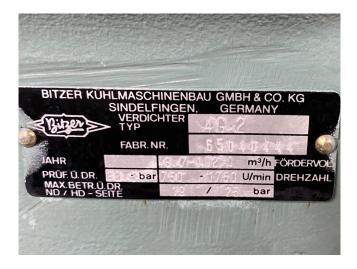

#### Bitzer 4G.2Y (x1) & 4G.2 (x1)

#### **Specifications**

| Brand                    | Bitzer                 |
|--------------------------|------------------------|
| Туре                     | 4G.2Y (x1) & 4G.2 (x1) |
| Refrigerant              | Freon                  |
| kW at 0ºC/+40ºC          | 141,8                  |
| kW at -5ºC/+40ºC         | 117,5                  |
| kW at -10ºC/+40ºC        | 96,3                   |
| kW at -20ºC/+40ºC        | 62,4                   |
| kW at -30ºC/+40ºC        | 37,7                   |
| kW at -40ºC/+40ºC        | 20,2                   |
| Unloaded Start           | 1                      |
| Capacity Control         | 1                      |
| On steel base frame      | ✓                      |
| Pressure safety switches | 1                      |
| Hp/Lp/Op                 |                        |
| Pressure gauges          | 1                      |
| Hp/Lp/Op                 |                        |
| Oil separator            | ✓                      |
| Sight Glass              | 1                      |
| Solenoid Valve           | 1                      |
| m3 / h                   | 204                    |
| Remarks                  | Y.o.b. 1996 - 4G.2 &   |
|                          | Y.o.b. 2010 - 4G.2Y    |
| Package / Rack           | ✓                      |
| Sizes                    | 1200x1100x750 mm       |
|                          | (LxWxH)                |
| Stock                    | 1                      |
|                          |                        |

#### Used Bitzer 4G.2Y (x1) & 4G.2 (x1)

Used Bitzer open-type reciprocating with 4G.2 & 4G.2Y compressors on Freon. Complete with a Rotor XC160L04 electric motor (x2) - 50 Hz -15 kW - 1460 RPM, AC&R S-5692X oil separator, pressure and safety switches/gauges and sight glass. The compressors has a displacement of 204 m<sup>3</sup>/h at 1750 RPM. \*Why choose for HOSBV? Were not only