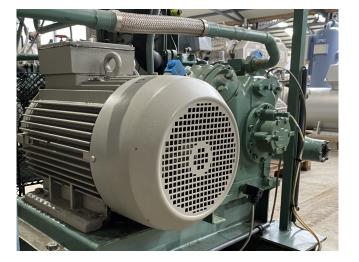

#### Used Bitzer 4G.2Y (x1) & 4G.2 (x1)

Used Bitzer open-type reciprocating with 4G.2 & 4G.2Y compressors on Freon. Complete with a Rotor XC160L04 electric motor (x2) - 50 Hz -15 kW - 1460 RPM, AC&R S-5692X oil separator, pressure and safety switches/gauges and sight glass. The compressors has a displacement of 204 m<sup>3</sup>/h at 1750 RPM. \*Why choose for HOSBV? Were not only