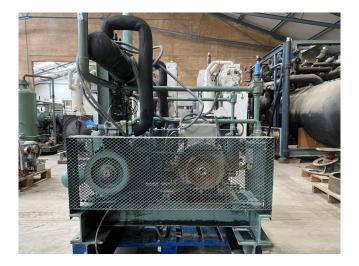

#### Bitzer 4G.2Y (x1) & 4G.2 (x1)

#### Used Bitzer 4G.2Y (x1) & 4G.2 (x1)

Used Bitzer open-type reciprocating with 4G.2 & 4G.2Y compressors on Freon. Complete with a Rotor XC160L04 electric motor (x2) - 50 Hz -15 kW - 1460 RPM, AC&R S-5692X oil separator, pressure and safety switches/gauges and sight glass. The compressors has a displacement of 204 m<sup>3</sup>/h at 1750 RPM. \*Why choose for HOSBV? Were not only