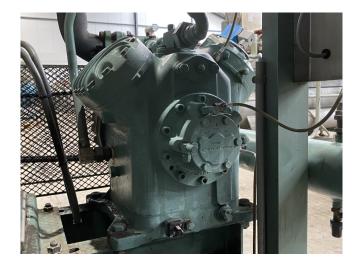

#### Used Bitzer 4G.2Y (x1) & 4G.2 (x1)

Used Bitzer open-type reciprocating with 4G.2 & 4G.2Y compressors on Freon. Complete with a Rotor XC160L04 electric motor (x2) - 50 Hz -15 kW - 1460 RPM, AC&R S-5692X oil separator, pressure and safety switches/gauges and sight glass. The compressors has a displacement of 204 m<sup>3</sup>/h at 1750 RPM. \*Why choose for HOSBV? Were not only