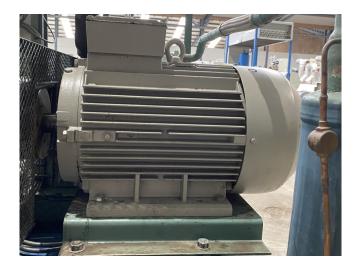

#### Used Bitzer 4G.2Y (x1) & 4G.2 (x1)

Used Bitzer open-type reciprocating with 4G.2 & 4G.2Y compressors on Freon. Complete with a Rotor XC160L04 electric motor (x2) - 50 Hz -15 kW - 1460 RPM, AC&R S-5692X oil separator, pressure and safety switches/gauges and sight glass. The compressors has a displacement of 204 m<sup>3</sup>/h at 1750 RPM. \*Why choose for HOSBV? Were not only