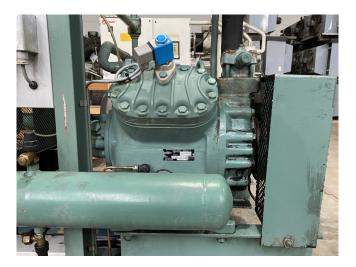

#### Used Bitzer 4G.2Y (x1) & 4G.2 (x1)

Used Bitzer open-type reciprocating with 4G.2 & 4G.2Y compressors on Freon. Complete with a Rotor XC160L04 electric motor (x2) - 50 Hz -15 kW - 1460 RPM, AC&R S-5692X oil separator, pressure and safety switches/gauges and sight glass. The compressors has a displacement of 204 m<sup>3</sup>/h at 1750 RPM. \*Why choose for HOSBV? Were not only