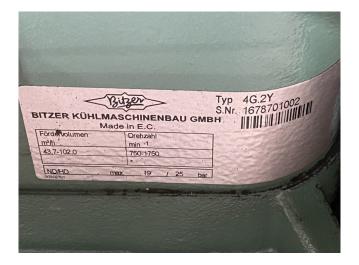

#### Bitzer 4G.2Y (x1) & 4G.2 (x1)

#### **Specifications**

| Brand                    | Bitzer                 |
|--------------------------|------------------------|
| Туре                     | 4G.2Y (x1) & 4G.2 (x1) |
| Refrigerant              | Freon                  |
| kW at 0ºC/+40ºC          | 141,8                  |
| kW at -5ºC/+40ºC         | 117,5                  |
| kW at -10ºC/+40ºC        | 96,3                   |
| kW at -20ºC/+40ºC        | 62,4                   |
| kW at -30ºC/+40ºC        | 37,7                   |
| kW at -40ºC/+40ºC        | 20,2                   |
| Unloaded Start           | 1                      |
| Capacity Control         | 1                      |
| On steel base frame      | ✓                      |
| Pressure safety switches | 1                      |
| Hp/Lp/Op                 |                        |
| Pressure gauges          | 1                      |
| Hp/Lp/Op                 |                        |
| Oil separator            | ✓                      |
| Sight Glass              | 1                      |
| Solenoid Valve           | 1                      |
| m3 / h                   | 204                    |
| Remarks                  | Y.o.b. 1996 - 4G.2 &   |
|                          | Y.o.b. 2010 - 4G.2Y    |
| Package / Rack           | ✓                      |
| Sizes                    | 1200x1100x750 mm       |
|                          | (LxWxH)                |
| Stock                    | 1                      |
|                          |                        |

#### Used Bitzer 4G.2Y (x1) & 4G.2 (x1)

Used Bitzer open-type reciprocating with 4G.2 & 4G.2Y compressors on Freon. Complete with a Rotor XC160L04 electric motor (x2) - 50 Hz -15 kW - 1460 RPM, AC&R S-5692X oil separator, pressure and safety switches/gauges and sight glass. The compressors has a displacement of 204 m<sup>3</sup>/h at 1750 RPM. \*Why choose for HOSBV? Were not only