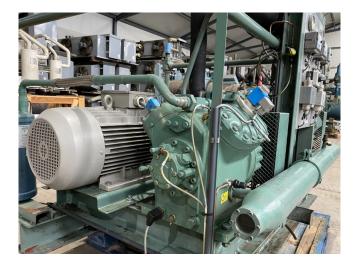

#### Used Bitzer 4G.2Y (x1) & 4G.2 (x1)

Used Bitzer open-type reciprocating with 4G.2 & 4G.2Y compressors on Freon. Complete with a Rotor XC160L04 electric motor (x2) - 50 Hz -15 kW - 1460 RPM, AC&R S-5692X oil separator, pressure and safety switches/gauges and sight glass. The compressors has a displacement of 204 m<sup>3</sup>/h at 1750 RPM. \*Why choose for HOSBV? Were not only