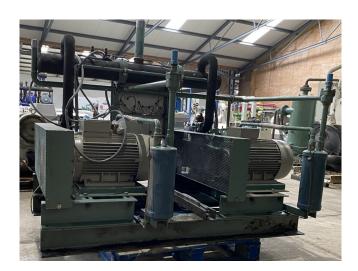

#### Bitzer 4G.2Y (x1) & 4G.2 (x1)

#### Used Bitzer 4G.2Y (x1) & 4G.2 (x1)

Used Bitzer open-type reciprocating with 4G.2 & 4G.2Y compressors on Freon. Complete with a Rotor XC160L04 electric motor (x2) - 50 Hz -15 kW - 1460 RPM, AC&R S-5692X oil separator, pressure and safety switches/gauges and sight glass. The compressors has a displacement of 204 m<sup>3</sup>/h at 1750 RPM. \*Why choose for HOSBV? Were not only