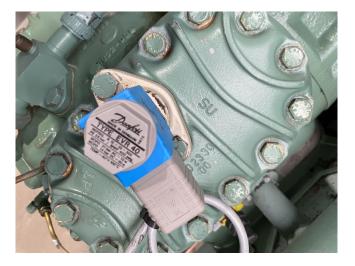

#### Used Bitzer 4G.2Y (x1) & 4G.2 (x1)

Used Bitzer open-type reciprocating with 4G.2 & 4G.2Y compressors on Freon. Complete with a Rotor XC160L04 electric motor (x2) - 50 Hz -15 kW - 1460 RPM, AC&R S-5692X oil separator, pressure and safety switches/gauges and sight glass. The compressors has a displacement of 204 m<sup>3</sup>/h at 1750 RPM. \*Why choose for HOSBV? Were not only